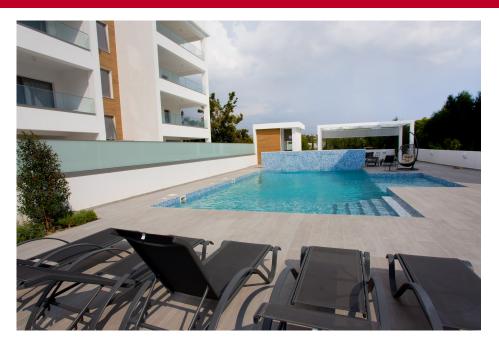

## Price per month: € 7 900

Located in the highly desirable Potamos Germasogeia area, just a short 14-minute walk from the sea. Spanning across 6,500 m2 of meticulously landscaped grounds, this exclusive development is enveloped by lush gardens and a dedicated playground. The property boasts a private road adorned with a roundabout for seamless access while ensuring security through a comprehensive CCTV surveillance system in common areas. Residents also enjoy access to a generously sized...

### **GENERAL**

Status: ready to move

Pool: common Bedrooms: 5 Furniture: full To sea: 900 m Area: 182 m<sup>2</sup> Bathrooms: 5