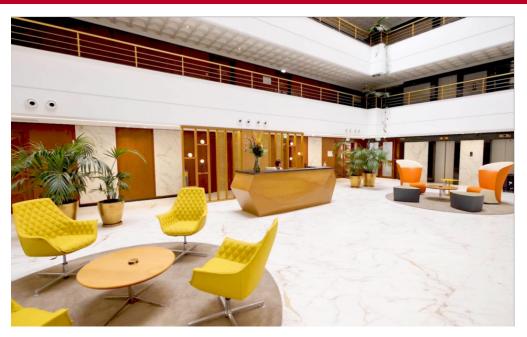

## Price per month: € 7 500

BUILDING FACILITIES • Main Reception area of the building • Fiber Optic Options • Security: • Access controlled system • Camera Surveillance of entrances and common areas • Four high-speed elevator shuttles between the seven floors were accessed initially for additional security via the main entrance and reception area • Guests waiting rooms • Up to 650 phone lines • Logo at the main entrance of the building and...