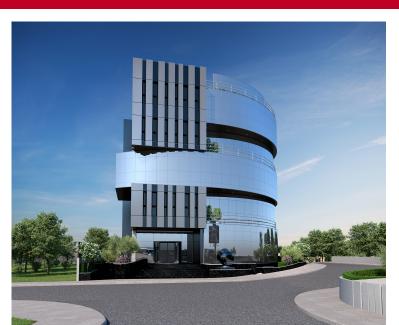

# Price for sale: € 24 500 000

Implementing a visionary architectural design, project is an exclusive, state-of-the-art office building that will set new standards for commercial properties in Cyprus. Accommodating With 88 covered parking spaces in a secured area, the building offers comfort and safety for employees and their vehicles. Spacious With six office floors and a roof garden, project boasts over 3,300m2 of workspace, meeting the needs of any business. Captivating Situated within a...