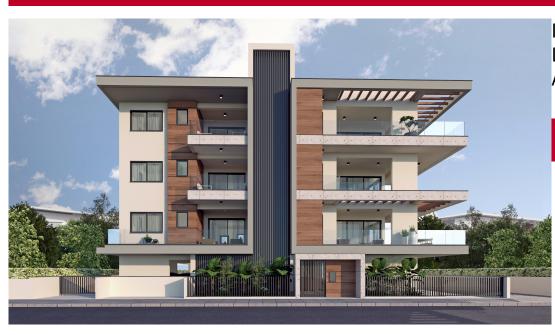

ID 1008057 Limassol, Columbia Apartment

## Price for sale: € 570 000

## GENERAL

Status: under projects Pool: common Bedrooms: 3 Furniture: full

## **ADDITIONALLY**

Terrace(Uncovered 29 m2) Conditioner Security Parking place: 1 Distance to bars/restaurants: 5 min To sea: 1500 m Area: 105 m<sup>2</sup> Bathrooms: 2

Veranda(Covered 31 m2) Storeroom Parking: covered Distance to supermarket: 5 min