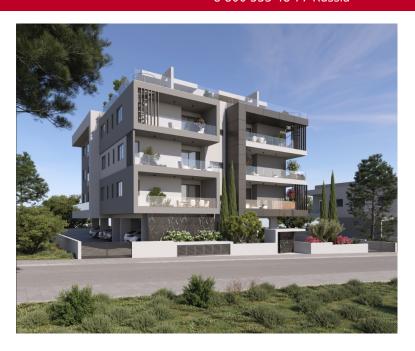

# Price for sale: € 295 000

A luxury residential project with modern apartments. The modern design, the functional spaces, and the use of high-quality materials offer an ideal way of living suitable for families and individuals. The project is situated in one of the most highly valued neighborhoods of Limassol, close to schools, playgrounds, hypermarkets, etc., and with easy access to the city center and the highway network. The building consists of four floors with four apartments on each...

### **GENERAL**

Status: under construction

Pool: common Bedrooms: 2 Furniture: full To sea: 2000 m Area: 78 m<sup>2</sup> Bathrooms: 2

## **ADDITIONALLY**

Veranda(Covered 17 m2)

Storeroom

Parking place: 1

Distance to bars/restaurants: 5 min

Solar panels
Parking: covered

Distance to supermarket: 5 min