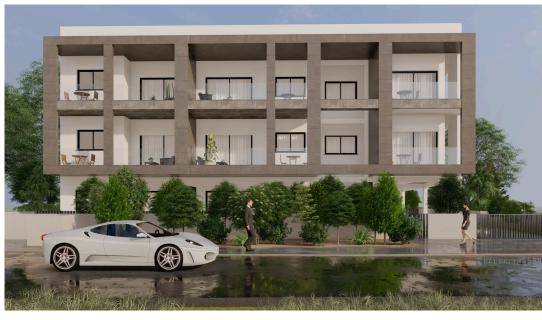

# Price for sale: € 233 000

This esteemed residential building presents a supreme opportunity for both homeowners and investors. Strategically positioned within walking distance of a bustling shopping center, with establishments such as Starbucks, Alpha Mega Supermarket, IKEA, and Jumbo, the residence ensures unmatched convenience. It is also a 2 minutes drive from the newly planned residential buildings of Cyprus University of Technology (TEPAK- VEREGGARIA), a 5 minutes drive from My Mall Limassol...