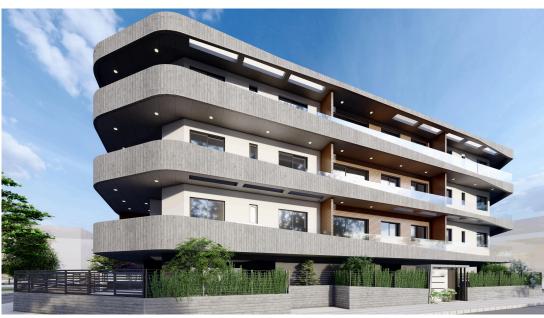

ID 1008081 Limassol, Omonoia Built: 2025, Apartment

## Price for sale: € 260 000

Luxurious building situated at the heart of Limassol. Its modern architecture and design attract clients for both investment and private residences. It is situated very close to the seafront, near the Limassol Marina, and the Land Registry Building and it is only a 10-minute drive from the Limassol Casino and My Mall. Having a breathtaking sea view and being a 5-minute drive from the city center and Anexartisias Street with all the restaurants, shops, and cafes nearby it...