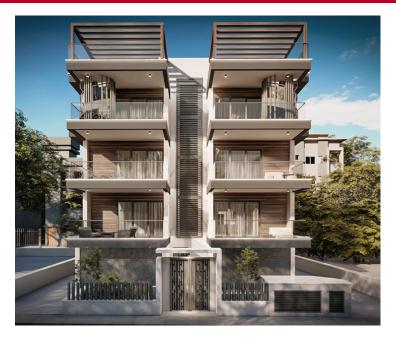

## GENERAL

Status: under projects Pool: common Bedrooms: 2 Furniture: full

## ADDITIONALLY

Veranda(Covered 20 m2) Solar panels Security Parking place: 1 Distance to bars/restaurants: 10 min To sea: 2500 m Area: 76 m<sup>2</sup> Bathrooms: 1

Conditioner

Storeroom

Parking: covered

Distance to supermarket: 5 min

Athena Court B, 124 Amathountas Avenue, 4532, Limassol, Cyprus. mail@reluxestates.com http://cyprusproperty.info ICQ: 646-307-662 Skype: Relux\_Estates

ID 1008087 Limassol, Ypsonas Built: 2025, Apartment

## Price for sale: € 235 000