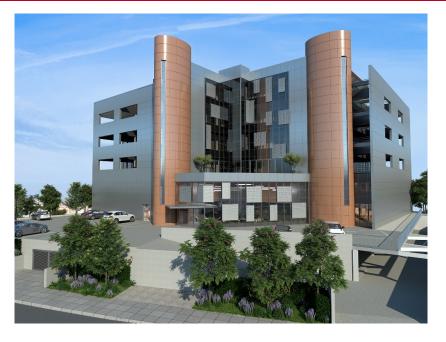

## Price for sale: € 34 000 000

Business center is located in a fashionable commercial district in the central part of Limassol. The building of business center consists of a 2-level underground parking lot for 150 parking spaces, the ground floor with a lobby, a furniture shop and a shopping mall area. On the upper floors there are offices, apartments and open verandas with a sea view. The Business Center is within a three-minute drive from the see and the motorway connecting the main cities of the...