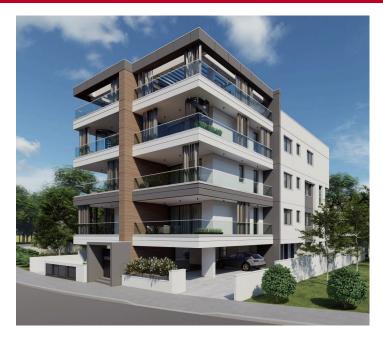

## GENERAL

Status: under projects Pool: common Bedrooms: 2 Furniture: full To sea: 2300 m Area: 80 m<sup>2</sup> Bathrooms: 1

## ADDITIONALLY

Veranda(Covered 23 m2) Conditioner Storeroom Parking: covered Distance to supermarket: 5 min Balcony(Uncovered 18 m2) Solar panels Security Parking place: 1 Distance to bars/restaurants: 10 min OUR ADDRESS Athena Court B, 124 Amathountas Avenue, 4532, Limassol, Cyprus. mail@reluxestates.com http://cyprusproperty.info ICQ: 646-307-662 Skype: Relux\_Estates

ID 1008095 Limassol, Kato Polemidia Built: 2026, Apartment

## Price for sale: € 300 000