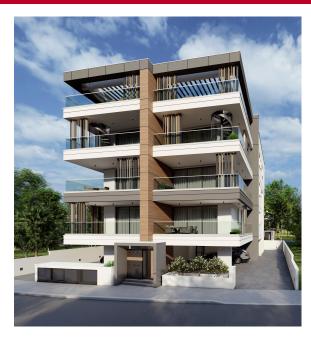

## GENERAL

Status: under projects Pool: common Bedrooms: 1 Furniture: full

## To sea: 2300 m Area: 50 m<sup>2</sup> Bathrooms: 1

## **ADDITIONALLY**

Veranda(Covered 12 m2) Conditioner Storeroom Parking: covered Distance to supermarket: 5 min Balcony(Uncovered 7 m2) Solar panels Security Parking place: 1 Distance to bars/restaurants: 10 min OUR ADDRESS Athena Court B, 124 Amathountas Avenue, 4532, Limassol, Cyprus. mail@reluxestates.com http://cyprusproperty.info ICQ: 646-307-662 Skype: Relux\_Estates

ID 1008094 Limassol, Kato Polemidia Built: 2026, Apartment

## Price for sale: € 205 000