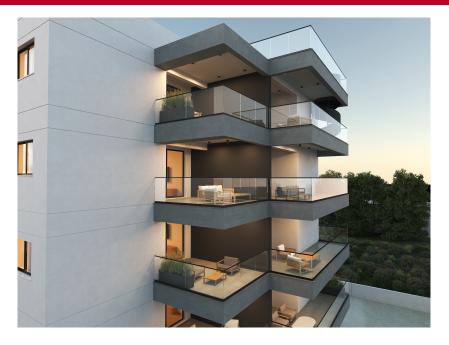

ID 1009018 Limassol, Ap. Petrou & Pavlou Built: 2025, Apartment

## Price for sale: € 315 000

This project is located in Petrou & Pavlou area, in Limassol. It consists of 20 luxurious modern apartments (4 of 1-bedroom, 10 of 2-bedroom, and 6 of 3-bedroom) each with covered parking and storage room. All the materials, tiles, and sanitary ware are of the highest quality. It is ideal to satisfy even the most demanding clients seeking a special residence and a better quality of life. It is located in a quiet and prime location in the most popular areas in...