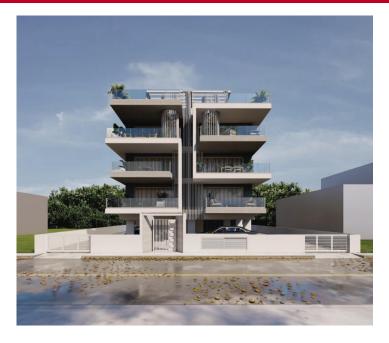

## GENERAL

Status: under projects Pool: common Bedrooms: 2 Furniture: full To sea: 2500 m Area: 85 m<sup>2</sup> Bathrooms: 2

## ADDITIONALLY

Veranda(Covered 20 m2) Conditioner Storeroom Parking place: 1 Distance to bars/restaurants: 10 min Balcony(Uncovered 6 m2) Solar panels Parking: covered Distance to supermarket: 5 min OUR ADDRESS Athena Court B, 124 Amathountas Avenue, 4532, Limassol, Cyprus. mail@reluxestates.com http://cyprusproperty.info ICQ: 646-307-662 Skype: Relux\_Estates

ID 1009026 Limassol, Ypsonas Apartment

## Price for sale: € 275 000