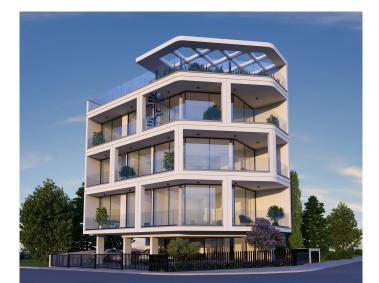

# Price for sale: € 770 000

Limassol, Tourist area Neapolis, 300m from the beach With the most comfortable location, it makes an elegant option for those who seek to live close to everything. Walking distance to the restaurants, bars, shops, banks, supermarkets, schools. PROJECT CHARACTERISTICS: - 3-story house - One 3-bedroom apartment on the 1st floor - One 3-bedroom apartment on the 2nd floor - One 3-bedroom PENTHOUSE with roof garden (54 sq.m.) - Cozy and spacious verandas - Covered...

## **GENERAL**

Status: under construction

Pool: common Bedrooms: 3 Furniture: full To sea: 300 m Area: 121 m<sup>2</sup> Bathrooms: 3

## **ADDITIONALLY**

Veranda(Covered 31 m2)

Solar panels

Storeroom(8.50 m2)

Parking: covered

Distance to supermarket: 2 min

Conditioner

Garden(Roof Garden 54 m2)