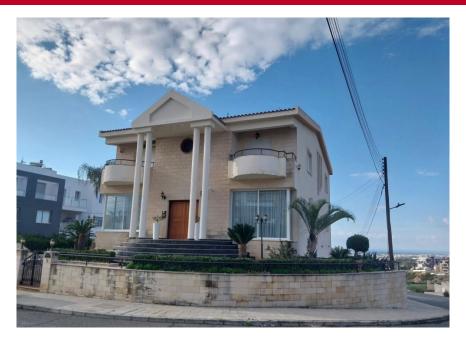

ID 1009050 Limassol, Agia Fyla Built: 2001, Villa

## Price for sale: € 1 200 000

LOCATION In a quiet residential street in the area of Laiki Lefkothea, fifteen minutes drive north of the town center and essentially a short drive away. Also is a 5-minute drive from Heritage School. DESCRIPTION Built on an elevated position this 23-yearold house comprises an open plan living/dining area, a separate kitchen opening on a spacious terrace BBQ area, a utility room, office space, and guest WC. The first floor accommodates four bedrooms, a...