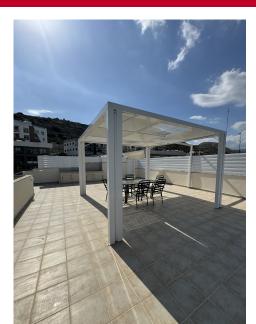

## Price for sale: € 460 000

Experience the best of both worlds with this fully renovated 2-bedroom penthouse, offering a tranquil village life alongside easy access to the lively coastal lifestyle. The property features modern amenities and stylish finishes, as well as exclusive elements like a stunning rooftop garden and private land on the ground floor with mature gardens and fruit trees. Situated in Germasogeia village, just a short 5-minute drive from the beautiful beaches of Limassol, it also...

## **ADDITIONALLY**

Terrace Conditioner

**BBQ** Pergola Security Parking place: 1

Distance to bars/restaurants: 10 min

Veranda(Covered 13 m2)

Solar panels

Garden(Roof Garden 91 m2) Storeroom(Storage 88 m2)

Parking: covered