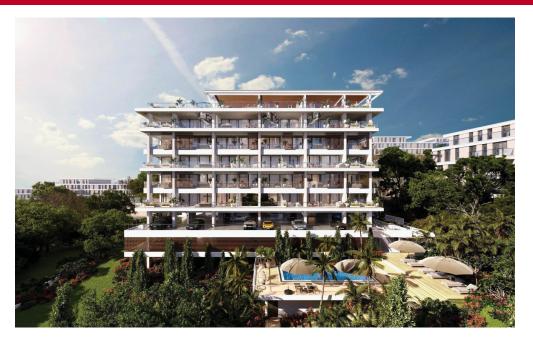

ID 1009055 Limassol, Agios Athanasios Built: 2025, Apartment

## Price for sale: € 385 000

The development comprises 22 apartments ranging from one-bedroom to threebedroom units, including three penthouses, each featuring its rooftop terrace. With expansive windows, the apartments are bathed in natural light, offering magnificent views of the Mediterranean Sea and an internal garden with a pool. The residential complex is built in compliance with modern European standards such as CEN, and CENELEC ETSI, and incorporates a seismic-resistant concrete structure...