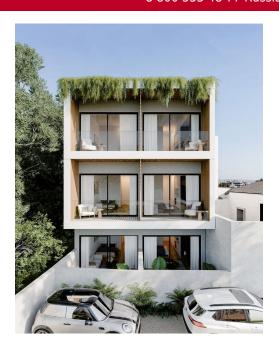

# Price for sale: € 1 700 000

Offering 9 stylish studio apartments for sale in the lively Historical Center of Limassol, situated a mere 200 meters from the Sea. These sleek studios feature modern interiors and top-notch finishes, perfect for lucrative rental or resale purposes. Positioned just 200 meters from Molos Promenade and 2 kilometers from Limassol Marina, the development provides convenient access to contemporary conveniences and the primary highway. Fully furnished options can be arranged...

## **ADDITIONALLY**

Veranda(Covered 72 m2)

Solar panels

Distance to supermarket: 5 min

Conditioner

To sea: 200 m

Area: 282 m<sup>2</sup>

Bathrooms: 0

Garden(Roof Garden 24 m2)

Distance to bars/restaurants: 5 min