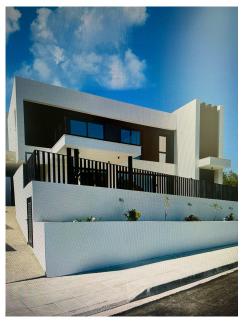

# Price for sale: € 1 100 000

Enviable location in Germasogeia Immediate proximity to Foley's Private School & Private Nurseries Very easy access to the city and the highway Hi-spec smart home specs Swimming pool Status -Construction finished Square meters: 200 m2 approximately (interior) Plot square meters: 421 m2

## **GENERAL**

Status: ready to move

Pool: private Bedrooms: 3 Furniture: full To sea: 2000 m Area: 200 m<sup>2</sup> Bathrooms: 3