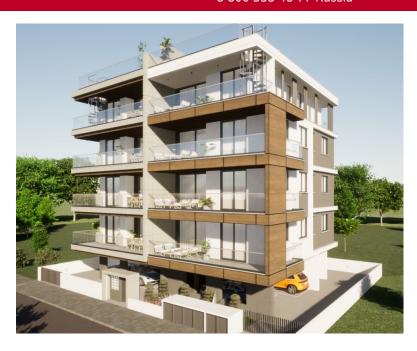

# ID 1009093 Limassol, Agios Ioannis Built: 2026, Penthouse

## Price for sale: € 415 000

Welcome to the new complex, an upscale residential building in central Limassol's lively Agios loannis area. Located less than 700 meters from the beach and within 1 kilometer from the bustling Limassol Marina, this development offers exceptional access to the city's amenities. Surrounded by a growing number of tall buildings, it has become a hub for modern urban living. This development consists of eight carefully designed apartments, featuring three luxurious...