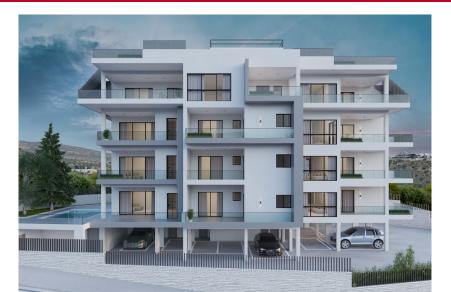

# Price for sale: € 510 000

Secure your dream property in one of Limassol's most desirable locations. This development promises exceptional luxury living, featuring top-quality materials like wood, marble, and glass to showcase the stunning Mediterranean views. The project includes 11 apartments, each floor hosting 3 apartments, and two penthouses on the fourth floor with rooftop gardens, BBQ spaces, and private pools for leisure and enjoyment. These residences are designed to the highest...