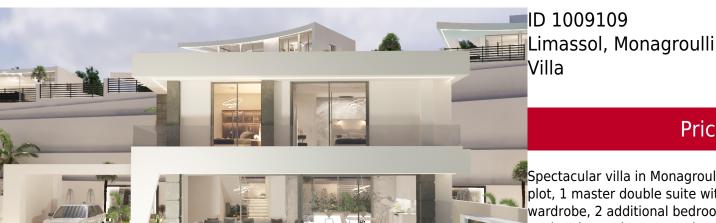

## **OUR ADDRESS**

Athena Court B, 124 Amathountas Avenue, 4532, Limassol, Cyprus. mail@reluxestates.com http://cyprusproperty.info ICQ: 646-307-662 Skype: Relux Estates

Price for sale: € 710 000

Spectacular villa in Monagroulli, Limassol region with 185 sgm living area, 886 sgm plot, 1 master double suite with private walk-in bathroom, rain shower, and walk-in wardrobe, 2 additional bedrooms, 1 bathroom, 1 guest bathroom, infinity swimming pool and stunning mountain views. The security of the facility is additionally ensured by an electric, video-monitored gate. The high quality contemporary design, build quality and location make Sapphire Residences one of...