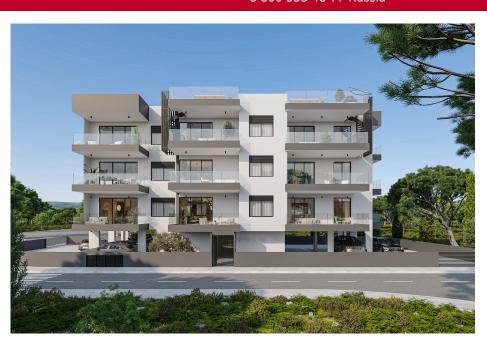

## **GENERAL**

Status: under construction

Pool: common Bedrooms: 2 Furniture: full To sea: 8000 m Area: 80 m<sup>2</sup> Bathrooms: 1

## **ADDITIONALLY**

Veranda(Covered 14 m2)

Solar panels

Parking: covered

Distance to supermarket: 5 min

Conditioner Storeroom Parking place: 1

Distance to bars/restaurants: 10 min