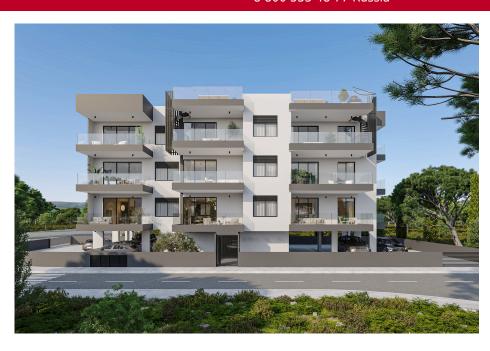

## **GENERAL**

Status: under construction

Pool: common Bedrooms: 3 Furniture: full To sea: 8000 m Area: 108 m<sup>2</sup> Bathrooms: 2

## **ADDITIONALLY**

Veranda(Covered 31 m2)

Solar panels Storeroom

Parking place: 1

Distance to bars/restaurants: 10 min

Conditioner Garden(Roof Garden 34 m2)

Parking: covered

Distance to supermarket: 5 min