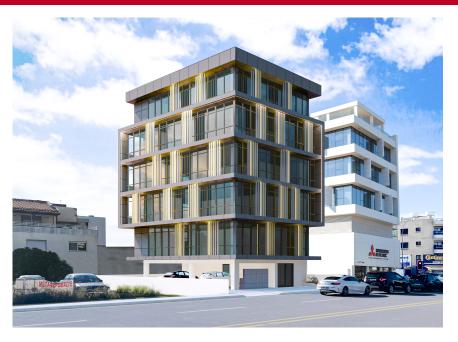

ID 1009114 Limassol, Polemidia Built: 2026, Whole building

## Price for sale: € 5 500 000

The new office building is a prominent business center situated in Limassol's primary commercial area. It consists of 5 floors of commercial office space that are carefully crafted to meet the high standards expected by top businesses. Additionally, the tall windows offer impressive views of the city and mountains, enhancing the open layout design.