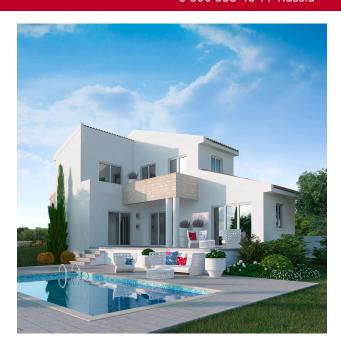

# Price for sale: € 482 000

This housing project is ideally situated on the highest hill in Pissouri village, providing breathtaking views of Pissouri Bay, a renowned beach in Cyprus. It is conveniently located near the main road from Pafos to Limassol and next to Pissouri National Century Park, a significant site in Cyprus. The project comprises 38 modern country homes, including villas and bungalows with open-plan living areas, private swimming pools, and spacious outdoor patios and gardens. The...

### **GENERAL**

Status: under construction

Pool: private Bedrooms: 3 Furniture: full To sea: 2000 m Area: 123 m² Bathrooms: 3

## **ADDITIONALLY**

Veranda(Covered 12 m2)

Solar panels Storeroom

Parking place: 2

Distance to bars/restaurants: 10 min

Conditioner Garden

Parking: covered

Distance to supermarket: 10 min