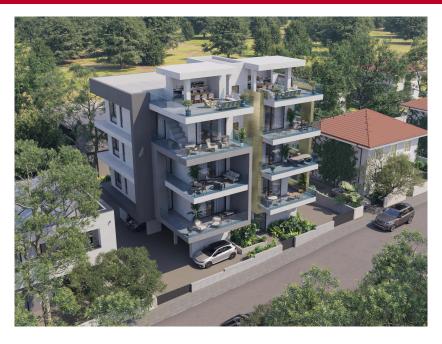

ID 1009157 Limassol, Ekali Built: 2026, Penthouse

## Price for sale: € 480 000

A modern 3-story building with luxury 6 apartments of 2 bedrooms. Modern open plan layouts, a cleverly designed master plan, large covered verandas, allocated store rooms, and covered parking places. Gym area Parking One covered parking space for each apartment, one parking space for people with disabilities Storage One storage for each apartment Landscaping Roof garden with a BBQ...