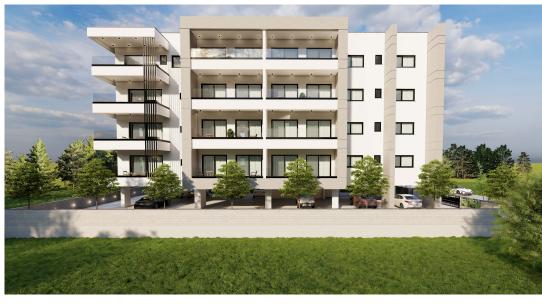

# Price for sale: € 545 000

A contemporary residential project in the heart of the city center in Katholiki Area in Limassol, only 700m from the old town and within walking distance to a wide range of amenities including fine cafes and restaurants, shops, banks, supermarkets, etc, and 1 km from Limassol Marina. A modern 4-story building offers luxury apartments of 1 and 2 bedrooms. Contemporary open plan layouts, a cleverly designed master plan, large covered verandas, allocated storerooms, and...