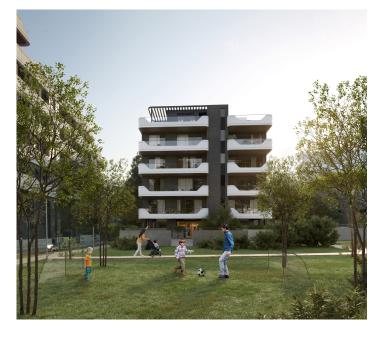

ID 1009197 Limassol, Potamos Germasogeia Built: 2026, Apartment

## Price for sale: € 2 000 000

Luxury residential complex in the center of Limassol, in a prestigious and quiet area of the tourist area, about 500 meters from the sea. The height of the buildings reaches 8 floors. The structures of the buildings are designed in such a way that they go around the landscaped garden, located in the center of the project itself. Around the complex there are also beautiful and spacious park areas for walking. The basis for the idea of design lay the principle of...