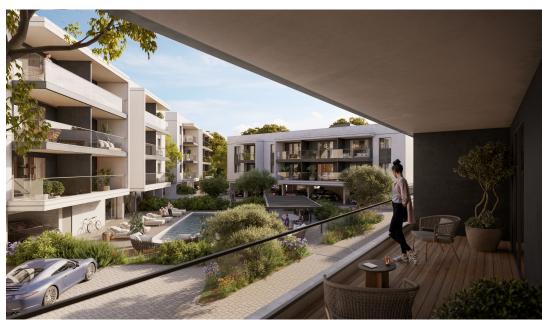

# Price for sale: € 278 900

Major benefits: • Popular upcoming suburb of Limassol with convenience stores, tavernas, and other amenities around the corner; • Modern gated complex with pool, kids' playground and parking; • High-quality designer finishes included in the price; • A newly built 18-hole golf course across the road;

## **GENERAL**

Status: under projects Pool: common

Bedrooms: 1 Furniture: full To sea: 4200 m Area: 49 m<sup>2</sup> Bathrooms: 1

### **ADDITIONALLY**

Veranda(Covered 9 m2)

Storeroom

Parking: covered

Distance to supermarket: 5 min

Conditioner Security

Parking place: 1

Distance to bars/restaurants: 10 min