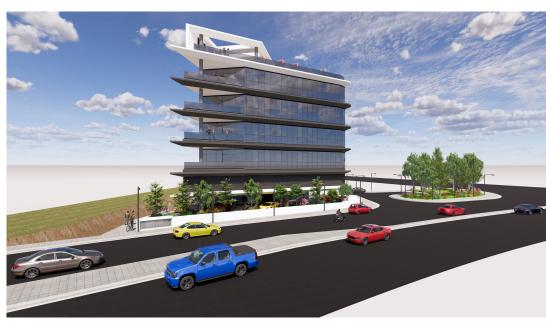

# Price for sale: € 1 400 000

Discover unparalleled luxury in the heart of Limassol's city center. Elevate your business presence with exquisite offices for sale, located on Spyrou Kyprianou Avenue, Limassol. Spanning four floors, these meticulously designed spaces offer sophistication and prestige, ideal for discerning professionals. Amenities are designed to provide the ultimate comfort and convenience during your stay: Surveillance System Children's play...