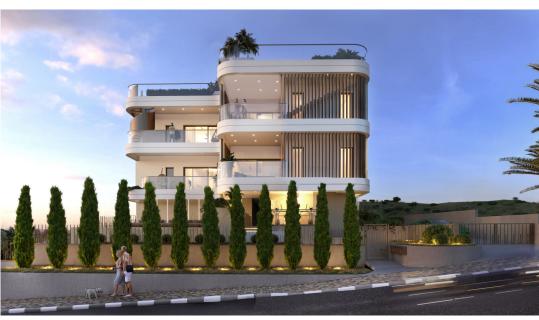

#### **OUR ADDRESS**

Athena Court B, 124 Amathountas Avenue, 4532, Limassol, Cyprus. mail@reluxestates.com http://cyprusproperty.info ICQ: 646-307-662 Skype: Relux Estates

ID 1009224

Limassol, Germasogeia Built: 2026, Penthouse

# Price for sale: € 884 500

Discover beautiful residences in Limassol's serene Germasogeia - Green Area, offering spacious 2 and 3-bedroom apartments with expansive verandas and a roof garden for the apartments on the second floor. Enjoy amenities such as a common gym, swimming pool, covered parking, VRV air-conditioning, underfloor heating, photovoltaic systems, and other top-notch features. Experience a very secure and modern way of living!

## **GENERAL**

Status: under projects

Pool: common Bedrooms: 3 Furniture: full To sea: 2500 m Area: 128 m<sup>2</sup> Bathrooms: 2

## **ADDITIONALLY**

Veranda(Covered 32 m2)

Solar panels Storeroom

Parking: covered

Distance to supermarket: 5 min

Conditioner

Garden(Roof Garden 41 m2)

Security