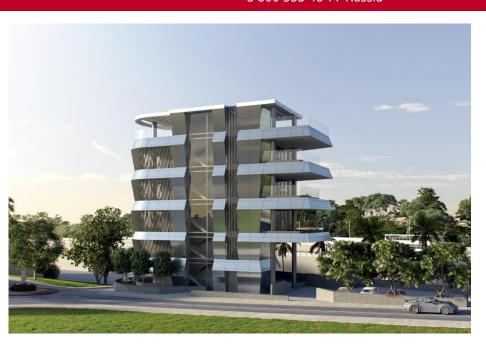

## ID 1009253

Limassol, Germasogeia Built: 2026, Commercial property

# Price for sale: € 4 438 225

Advantages: Highway 3 axes point/50 meters 15 parking spaces Solar battery Modern style

### **GENERAL**

Status: ready to move

Pool: common Bedrooms: -1 Furniture: full To sea: 1500 m Area: 807 m<sup>2</sup> Bathrooms: 0