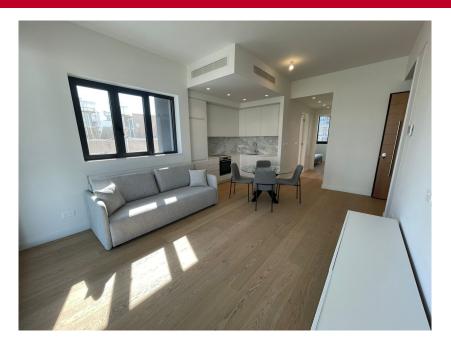

# Price per month: € 2 200

The rent price is 2200 euros per month + common expenses + 2 security deposits against damages. Utilities such as water, electricity, annual refuse collection, and internet are payable extra by the Tenant. Property type: Apartment City: Limassol Location: Potamos Germasogeias Distance to sea, m: 300 Floor: 1 Bedrooms: 1 Number of WCs: 1 Indoor area, m2: 56.9 Common area, m2: 14.9 Storage area, m2: 2.5 Cov. veranda, m2: 14.1 Parking spaces:...

## **GENERAL**

Status: ready to move

Pool: common Bedrooms: 1 Furniture: full To sea: 300 m Area: 57 m<sup>2</sup> Bathrooms: 1

## **ADDITIONALLY**

Veranda(Covered 14 m2)

Solar panels

Parking: covered

Distance to supermarket: 5 min

Floor: 1

Conditioner Storeroom Parking place: 1

Distance to bars/restaurants: 5 min