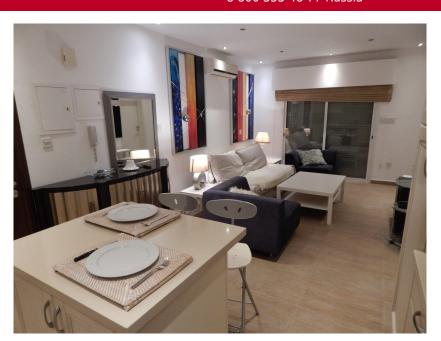

# Price per month: € 2 000

2 bedroom apartment 85m2 Electrical shutters ACs in all rooms Covered parking Swimming pool Gated complex 24/7 security 3rd floor(last floor)

## **GENERAL**

Status: ready to move

Pool: common Bedrooms: 2 Furniture: full To sea: 100 m Area: 86 m<sup>2</sup> Bathrooms: 1