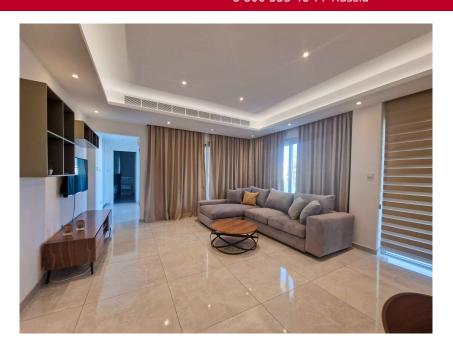

# Price per month: € 2 400

Two-bedroom apartment in Germasoyeia Internal m2: 106m2 Covered verandas: 48m2 Uncovered verandas: 48m2 Close to all amenities. Two deposits are required Available 1st of December

## **GENERAL**

Status: ready to move

Pool: common Bedrooms: 2 Furniture: full To sea: 1800 m Area: 106 m<sup>2</sup> Bathrooms: 2

## **ADDITIONALLY**

Veranda(Covered 48 m2)

Conditioner Equipped kitchen Parking place: 1

Distance to bars/restaurants: 10 min

Balcony(Uncovered 48 m2)

Solar panels
Parking: covered

Distance to supermarket: 5 min