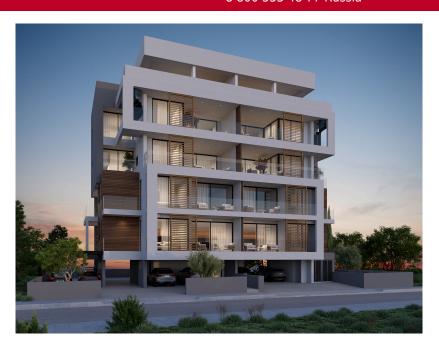

Built: 2025, Apartment

# Price for sale: € 415 000

The residential complex is located in the area with the highest investment potential in Limassol, due to the developed infrastructure. Apartments will suit buyers who do not want to wait and are looking for a new apartment ready for living or renting. The residential complex is also designed with the facade and interiors in a style high-tech, it has the highest standards of finishing materials in combination with energy-saving technologies, it is a closed area with...

### **GENERAL**

Status: ready to move

Pool: common Bedrooms: 1 Furniture: full To sea: 350 m Area: 50 m<sup>2</sup> Bathrooms: 1