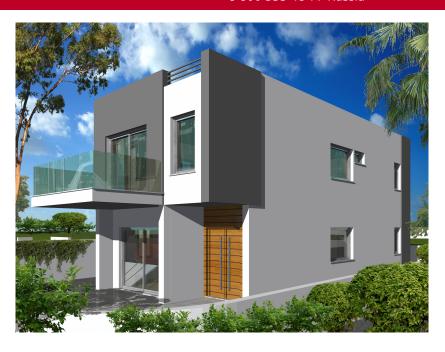

The house is 185 square meters on 320 square meters of land. Easy access on and off the highway. The ground floor includes a living room, a dining room, a kitchen, and a sitting room. On the ground floor furthermore, there is also a toilet and an additional shower. On the first floor, there is a master bedroom with an en-suite bathroom and a big balcony so you can enjoy your view. On the first floor, there are also 3 more bedrooms comfortable enough for the people...

## **GENERAL**

Status: under construction

Pool: common Bedrooms: 4 Furniture: full To sea: 15000 m Area: 185 m<sup>2</sup> Bathrooms: 3