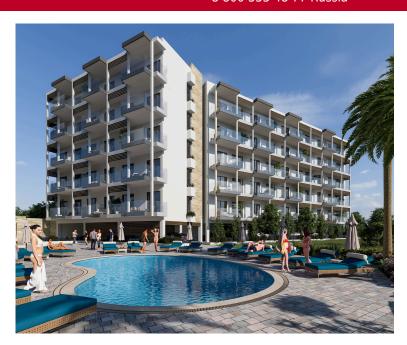

# Price for sale: € 523 500

The project features a bold mix of classic and contemporary architecture. Its facade boasts warm wood and stone elements, which blend seamlessly with the vibrant white tones of the building. The covered balconies featuring clear glass, reveal the breathtaking view of the landscaped gardens, and the private oasis of the pool and deck area. The welcoming ambience offers a calm setting where residents may enjoy all the...