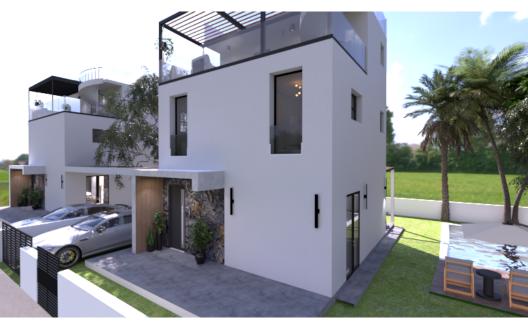

# Price for sale: € 325 000

The project consists of 11 detached 3 Bed Houses with private garden, private parking, terraces and the option to install a swimming pool \* Serene Location: Situated amidst pine trees and overlooking the Akrotiri Coastline, it offers a tranquil and picturesque environment. \* Proximity to Amenities: While enjoying a peaceful setting, it's conveniently located just 5 minutes from the Limassol-Paphos Highway, providing easy access to major transportation...

### **GENERAL**

Status: under construction To sea: 15000 m Pool: private Area: 100 m<sup>2</sup> Bedrooms: 3 Bathrooms: 2

Furniture: full

## **ADDITIONALLY**

See ViewVeranda(38m2)ConditionerSolar panelsParking: coveredParking place: 1

Distance to supermarket: 10 min Distance to bars/restaurants: 15 min