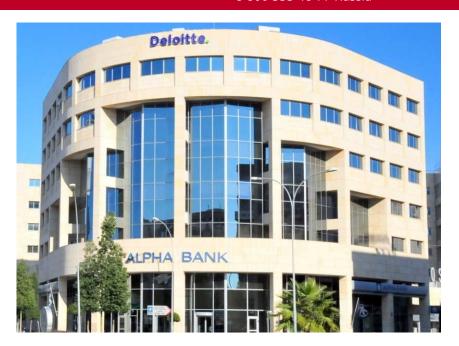

# Price per month: € 5 500

3rd floor: 220m2, including glass partitions, reception area, kitchen, raised floor, storage, 2WCs, VRV A/C system.