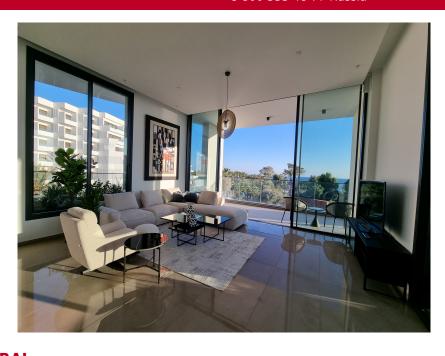

## **GENERAL**

Status: ready to move

Pool: common Bedrooms: 3 Furniture: full To sea: 50 m Area: 181 m<sup>2</sup> Bathrooms: 3

### **ADDITIONALLY**

See View Conditioner

Equipped kitchen

Sauna Security

Parking place: 2

Distance to bars/restaurants: 5 min

Veranda(Covered 87 m2)

Solar panels