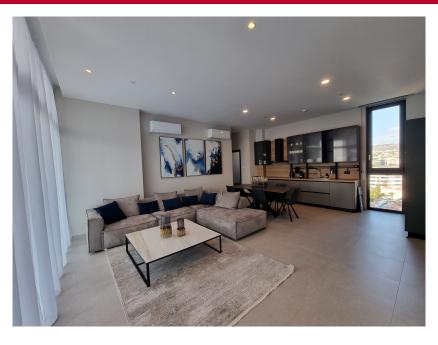

## GENERAL

| Status: ready to move |
|-----------------------|
| Pool: common          |
| Bedrooms: 3           |
| Furniture: full       |

## To sea: 50 m Area: 113 m<sup>2</sup> Bathrooms: 3

## **ADDITIONALLY**

See View Conditioner Equipped kitchen Security Parking place: 1 Distance to bars/restaurants: 1 min Veranda(covered 21 sq.m) Solar panels Storeroom(3 sq.m) Playground Distance to supermarket: 2 min Floor: 7 OUR ADDRESS Athena Court B, 124 Amathountas Avenue, 4532, Limassol, Cyprus. mail@reluxestates.com http://cyprusproperty.info ICQ: 646-307-662 Skype: Relux\_Estates

## Price per month: € 6 800

The project is a stunning multilevel high-rise condominium, perfectly located on the coast road in the Germasogeia area of Limassol – Cyprus, and within walking distance of glorious sandy beaches. The spacious apartments enjoy panoramic views of the sea and the city and are just perfect for enjoying a sun-drenched Mediterranean lifestyle. Set in secure grounds, the impressive building comprises 37 apartments – each with 2, 3, and 4 bedroom double height loft...