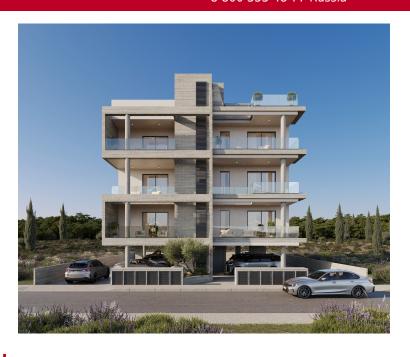

# Price for sale: € 230 000

Residence adopts a boutique hotel style, featuring shared luxury amenities on a common rooftop. Residents can unwind in our expansive yoga area, entertain guests at the barbecue zone, relax on stylish sunbeds, or soak in the grand Jacuzzi.

## **GENERAL**

Status: under construction To sea: 3000 m Pool: common Area: 50 m<sup>2</sup> Bedrooms: 1 Bathrooms: 1

Furniture: full

### **ADDITIONALLY**

Veranda(12 m2) Parking: covered

Parking place: 1 Distance to supermarket: 10 min

Distance to bars/restaurants: 10 min