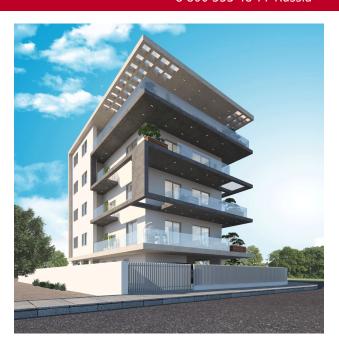

# Price for sale: € 500 000

PROJECT, WITH 4 LEVELS PENTHOUSE AND ROOF GARDEN IN VERY QUIET AREA OF GERMASOGIYA TOURIST AREA , JUST 500 M FROM THE SEA IN EACH FLOOR 1 APARTMENT

## **GENERAL**

Status: under projects Pool: common

Bedrooms: 3
Furniture: full

To sea: 500 m Area: 150 m<sup>2</sup> Bathrooms: 2

### **ADDITIONALLY**

Veranda Central heating Storeroom

Parking place: 1

Conditioner Solar panels Parking: covered

Floor: 1