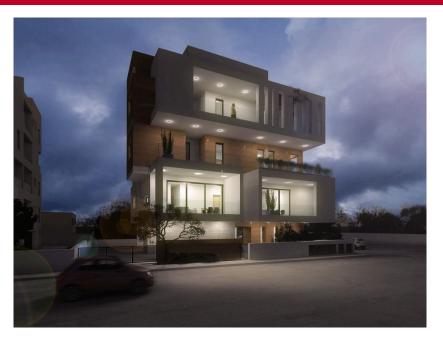

ID 1006157 Limassol, Linopetra Apartment

## Price for sale: € 800 000

New building for sale in Linopetra district, Limassol district. The building consists of two apartments with 2 bedrooms on the ground floor. One 3-bedroom apartment with a private pool on the second floor and one 3-bedroom apartment with a private pool and a garden on the third floor. There are: Two 2-bedroom apartments Two 3-bedroom penthouses with private pool and one of them with a 78 m2 roof garden 4 APARTMENTS