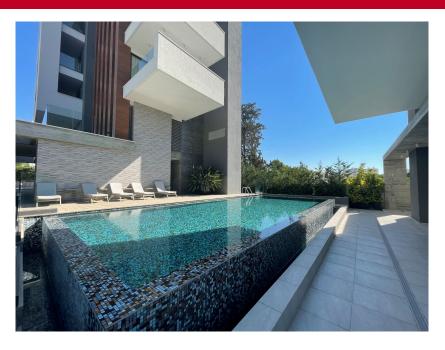

# Price for sale: € 570 000

Cozy complex of luxury club-type apartments, consisting of two small buildings (4 floors high, 7 apartments in each). The complex is located in the heart of the tourist area of Limassol - Potamos Germasogeia, 150 meters from the sea with a sandy beach and eucalyptus park Excellent environmental conditions for all year round relaxation. Fenced landscaped area. Large covered verandas for all apartments. Swimming pool with relaxation area. Penthouses with private gardens and...

### **GENERAL**

Status: ready to move

Pool: common Bedrooms: 2 Furniture: full To sea: 150 m Area: 88 m<sup>2</sup> Bathrooms: 2