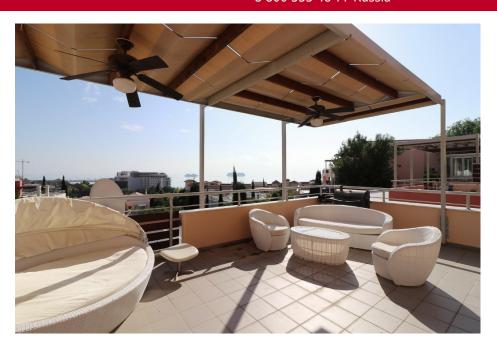

## **OUR ADDRESS**

Athena Court B, 124 Amathountas Avenue, 4532, Limassol, Cyprus. mail@reluxestates.com http://cyprusproperty.info ICQ: 646-307-662 Skype: Relux Estates

Characteristics of the apartment: Location: In a quiet setting not far from Atlantica Bay Hotel and not far from Elias Beach Hotel – 200 m from the sea. Walking distance are 24hr Supermarket, bus station, various restaurants and cafes. Complex facilities: offers gym, 2 swimming pools, sauna, children playground, security guard. DESCRIPTION: • Fully furnished with stylish comfortable furniture • Fully equipped kitchen• A/cs in the bedroom and living area• 1...

## **ADDITIONALLY**

Veranda

Equipped kitchen

Refrigerator

Internet

Cot(upon request)

Distance to supermarket: 2 min

Conditioner