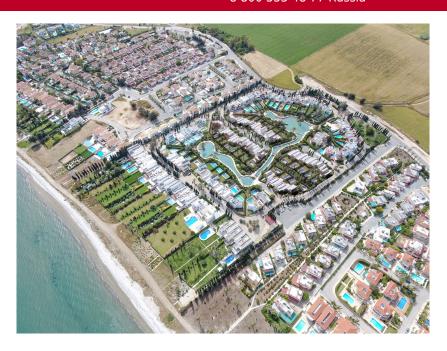

# Price for sale: € 772 500

The architecture of the project has drawn inspiration from the Greek island style and design elements that have been adapted to become homes for permanent or seasonal residence. A variety of designs and sizes aim to fulfill the diverse needs of prospective residents and their budgets. As a whole, the project comprises various architectural designs, including two- and three-bedroom homes with the possibility of altering the layout to accommodate an extra...

### **GENERAL**

Status: under construction

Pool: common Bedrooms: 3 Furniture: full To sea: 20 m Area: 103 m<sup>2</sup> Bathrooms: 2