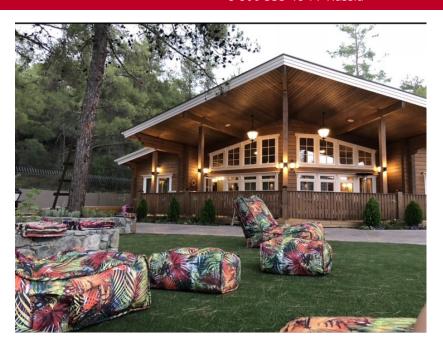

# Price for sale: € 2 250 000

Log house from Finland of top-quality wood with 3 glassed windows year build 2019 Smart house with lighting and music automation both in and out private road leading to the house 3 236m2 land . Distance: 30 minutes from Limassol in the forest and opposite the house there is a protected zone Facilities: Pharmacy, 24/7 bakery, gas station, supermarket [1km away] 4-bedroomhouse,3 bathrooms, guest toilet, fireplace, central heating, kitchen, living room,...

### **GENERAL**

Furniture: full

Status: resale To sea: 4000 m Pool: private Area: 265 m² Bedrooms: 4 Bathrooms: 4

## **ADDITIONALLY**

Veranda Conditioner
Central heating Solar panels
Equipped kitchen Washing machine
Refrigerator Fireplace
BBQ(30 sg.m) Garden

Pergola Sauna(25 sq.m)
Jacuzzi Storeroom
Playground Parking: covered